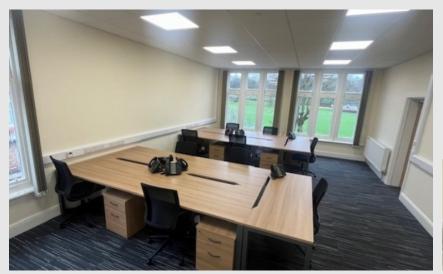

## FF20, FOXHALL LODGE

Foxhall Business Centre, Foxhall Lodge, Foxhall Road, Nottingham NG7 6LH

Office FF20 Room Layout

Foxhall Lodge is located close to Nottingham City Centre in a stylish suburb with great views over one of Nottingham's best known parks. It has on-site parking and free access to the City Park-and-Ride nearby.

## This office includes -

- Serviced & Managed
- 10 Workstations/468 Square Feet
- First Floor
- 2 Parking Spaces
- In Good Decorative Order