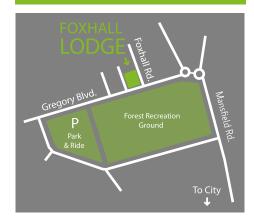

## FF20, FOXHALL LODGE

Foxhall Business Centre, Foxhall Lodge, Foxhall Road, Nottingham NG7 6LH

Office FF20 Room Layout

Foxhall Lodge is located close to Nottingham City Centre in a stylish suburb with great views over one of Nottingham's best known parks. It has on-site parking and free access to the City Park-and-Ride nearby.