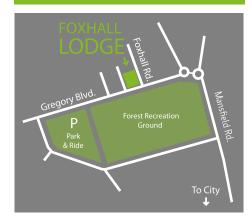

## FS31, FOXHALL LODGE

Foxhall Business Centre, Foxhall Lodge, Foxhall Road, Nottingham NG7 6LH

**Surrounding Corridor** 

Foxhall Lodge is located close to Nottingham City Centre in a stylish suburb with great views over one of Nottingham's best known parks. It has on-site parking and free access to the City Park-and-Ride nearby.