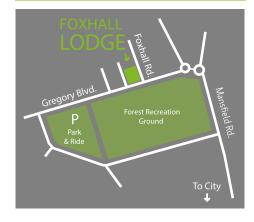

## FS32, FOXHALL LODGE

Foxhall Business Centre, Foxhall Lodge, Foxhall Road, Nottingham NG7 6LH

Reception

Foxhall Lodge is located close to Nottingham City Centre in a stylish suburb with great views over one of Nottingham's best known parks. It has on-site parking and free access to the City Park-and-Ride nearby.