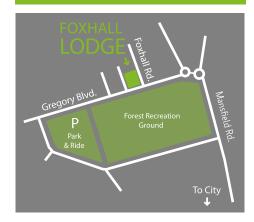

## PF12, FOXHALL LODGE

Foxhall Business Centre, Foxhall Lodge, Foxhall Road, Nottingham NG7 6LH

Reception

Foxhall Lodge is located close to Nottingham City Centre in a stylish suburb with great views over one of Nottingham's best known parks. It has on-site parking and free access to the City Park-and-Ride nearby.